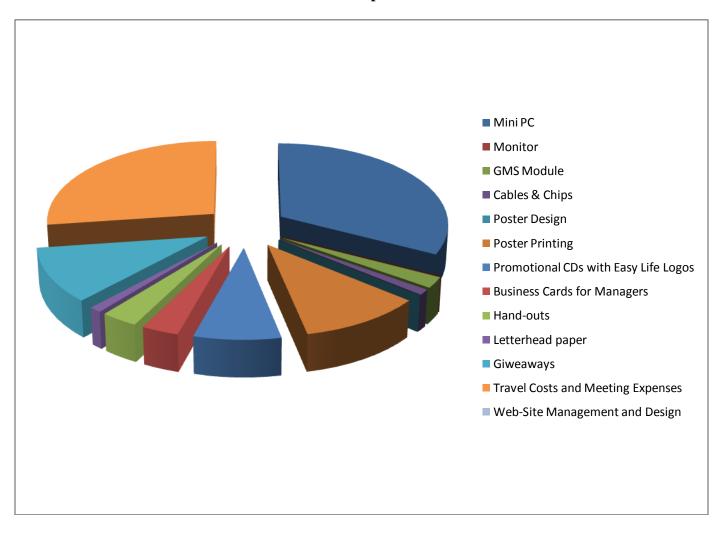

## **Expenditure Breakdown**

| Item                                 | Amount                                                            | Estimate Cost (TL/unit)                                   | Total Expected Expenditure (TL) |
|--------------------------------------|-------------------------------------------------------------------|-----------------------------------------------------------|---------------------------------|
| Production and Design                |                                                                   |                                                           |                                 |
| Mini PC                              | 1                                                                 | 300                                                       | 300                             |
| Monitor                              | 1 (borrowed from Tarık Reyhan)                                    | -                                                         | -                               |
| GMS Module                           | 1                                                                 | 20                                                        | 20                              |
| Cables & Chips                       | N/A                                                               | 10                                                        | 10                              |
| Marketing and Advertisement          |                                                                   |                                                           |                                 |
| Poster Design                        | 1 (internal sourcing)                                             | -                                                         | -                               |
| Poster Printing                      | 10                                                                | 10                                                        | 100                             |
| Promotional CDs with Easy Life Logos | 100                                                               | 0.7                                                       | 70                              |
| Business Cards for Managers          | 6 X 25 Packages                                                   | 5                                                         | 30                              |
| Hand-outs                            | 500                                                               | 0.06                                                      | 30                              |
| Letterhead paper                     | 100                                                               | 0.1                                                       | 10                              |
| Giweaways                            | 100                                                               | 1                                                         | 100                             |
| Travel Costs and Meeting Expenses    | 1 in İstanbul & 10 in Ankara                                      | 150 for İstanbul Meeting<br>and 10 for Ankara<br>Meetings | 250                             |
| Web-Site Management and Design       | (internal sourcing for design and university sources for hosting) | -                                                         | -                               |
| Total Budgetary Expenditure          |                                                                   |                                                           | 920                             |

## **Breakdown of Total Expenditure**